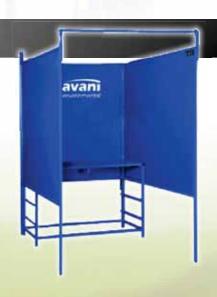

# WB-1000 Series

Avani's best selling welding booth. Constructed of heavy steel panels and supports; it is designed to handle the toughest of environments. Available with many options including work shelves, lighting, fume arms and welding positioners.

#### Standards include:

- Panel construction: 12 Gauge welded steel
- 2" square stock support
- Fixed rear shelf
- Powder coated
- Adjustable feet with mounting plate
- Welding curtain rod