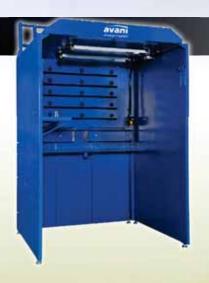

## WB-3500 Series

Fully integrated, self contained ductless welding system with both backdraft and updraft capability. Designed for use of wrap around curtain for additional safety in the educational welding environment.

#### Standards include:

- Double panel wall construction
- Top mounted collector
- Backdraft and updraft capability with dampers to adjust air flow
- Overhead explosion proof lighting
- Adjustable rear shelf
- Electrical outlets
- Compressed air and gas connections
- Debris cleanout drawers
- Extended curtain rod