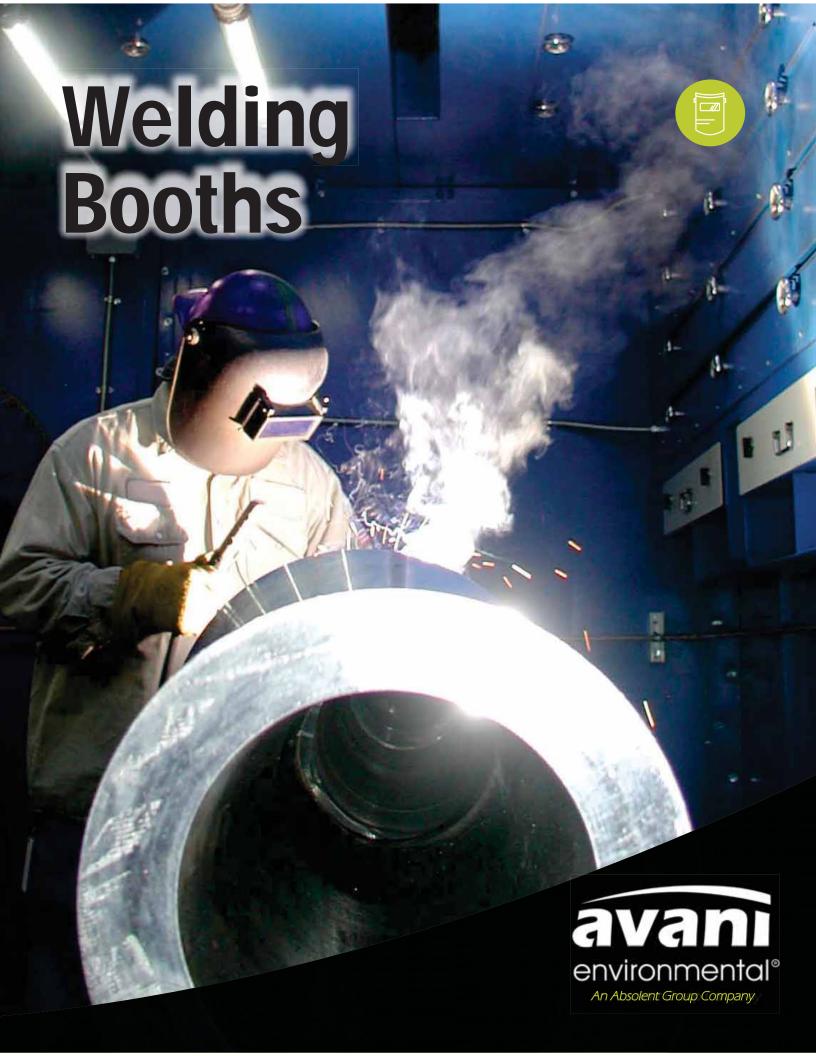

# WB-ECO-1000 Series

Avani's lighter weight booth is strong enough to handle the rigors of the welding environment but with economy in mind.

#### Standards include:

- Panel construction: 16 Gauge welded steel
- 1" square stock support
- Powder coated
- Adjustable feet with mounting plate
- Welding curtain rod