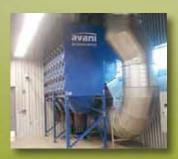

## WB-3500 Series

Fully integrated, self contained ductless welding system with both backdraft and updraft capability. Designed for use of wrap around curtain for additional safety in the educational welding environment.

#### Standards include:

- Double panel wall construction
- Top mounted collector
- Backdraft and updraft capability with dampers to adjust air flow
- Overhead explosion proof lighting
- Adjustable rear shelf
- Electrical outlets
- Compressed air and gas connections
- Debris cleanout drawers
- Extended curtain rod