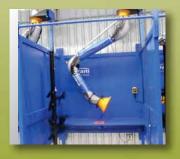

## WB-5000 Series

Ideal for use as a stand alone welding booth or in a series; easily integrated with a complete central ventilation and extraction system. Available in both singular and dual booth construction.

#### Standards include:

- Double panel wall construction
- Backdraft and updraft capability with dampers to adjust air flow
- Accommodates top mount filter collector or ducted external collector
- Overhead, drop down explosion proof lighting
- Adjustable rear shelf
- Ceiling mount fume arm inlets
- Electrical outlets