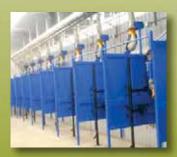

### WB-6000 Series

Avani's premier welding booth series is fully loaded with features including dual 110v outlets and two built in gas or compressed air lines terminated on top for easy connection. Add an optional center mount integral collector for even distribution of air flow or ducted to a central air filtration system.

#### Standards include:

- Double panel wall construction
- Backdraft and updraft capability with dampers to adjust air flow
- Swing open backdraft panel for debris clean-out
- Overhead, recessed explosion proof lighting
- Ceiling mount fume arm inlets
- Electrical outlets
- Compressed air and gas connections
- Accommodates top mount filter collector or ducted external collector