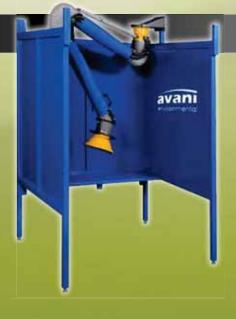

### WB-6000 Series

Avani's premier welding booth series is fully loaded with features including dual 110v outlets and two built in gas or compressed air lines terminated on top for easy connection. Add an optional center mount integral collector for even distribution of air flow or ducted to a central air filtration system.

#### Standards include:

- Double panel wall construction
- Backdraft and updraft capability with dampers to adjust air flow
- Swing open backdraft panel for debris clean-out
- Overhead, recessed explosion proof lighting
- Ceiling mount fume arm inlets
- Electrical outlets
- Compressed air and gas connections
- Accommodates top mount filter collector or ducted external collector