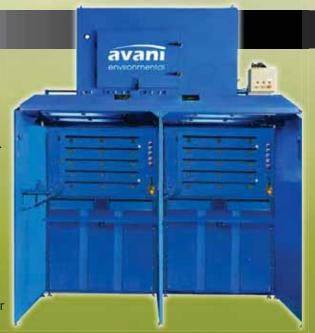

## WB-5000 Series

Ideal for use as a stand alone welding booth or in a series; easily integrated with a complete central ventilation and extraction system. Available in both singular and dual booth construction.

#### Standards include:

- Double panel wall construction
- Backdraft and updraft capability with dampers to adjust air flow
- Accommodates top mount filter collector or ducted external collector
- Overhead, drop down explosion proof lighting
- Adjustable rear shelf
- Ceiling mount fume arm inlets
- Electrical outlets