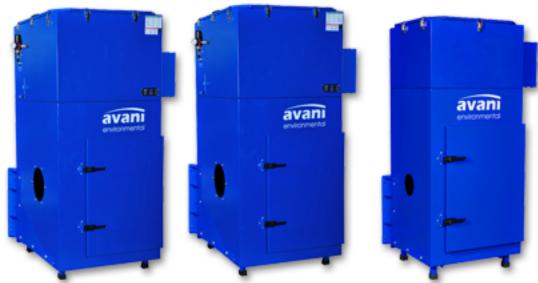

## **ECONOMY DRAWER VERSION**

## **Applications:**

Process Dust Welding fumes/smoke Grinding dust Soldering fumes/smoke

The ECO Series dust collectors are Avani's economical and compact dust collectors that provide customers a cost effective way to filter air impurities. The ECO series have a UL approved dust tight control panel, reverse jet pulse cleaning, option of a drawer or drum model, 80/20FR media or Spun Bond and the ability to be mounted on a wall.

## **Features**

16 gauge powder coated steel
UL approved control panel
On/Off switch with push button pulse
Reverse jet pulse
Direct drive fan (B/I)
Lifting lugs
Compressed air reserve tank
Inlet baffle
Cartridges(s)
Integrated silencer