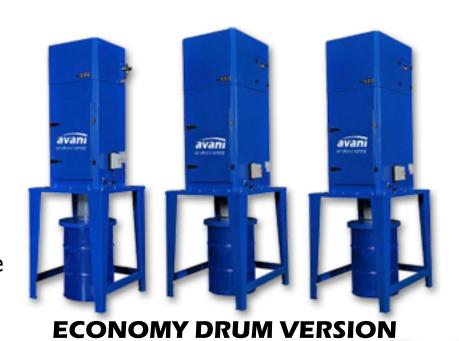

## **Applications:**

Process Dust Welding fumes/smoke Grinding dust Soldering fumes/smoke

The ECO Series dust collectors are Avani's economical and compact dust collectors that provide customers a cost effective way to filter air impurities. The ECO series have a UL approved dust tight control panel, reverse jet pulse cleaning, option of a drawer or drum model, 80/20FR media or Spun Bond and the ability to be mounted on a wall.

| Part #        | CFM  | cartridges | DBA @3' | Dimensions   | HP  | Phase |
|---------------|------|------------|---------|--------------|-----|-------|
| ACC-ECO-1000  | 1100 | 1          | 81      | 31"x26"x60"  | 1.5 | 1     |
| ACC-ECO-2000  | 1500 | 2          | 75      | 36"x33"x67"  | 3   | 3     |
| ACC-ECO-3000  | 2340 | 2          | 75      | 36"x33"x67"  | 5   | 3     |
| Drum Models   |      |            |         |              |     |       |
| ACC-ECO-1000D | 1100 | 1          | 81      | 38"x38"x104" | 1.5 | 1     |
| ACC-ECO-2000D | 1500 | 2          | 75      | 38"x38"x112" | 3   | 3     |
| ACC-ECO-3000D | 2340 | 2          | 75      | 38"x38"x113" | 5   | 3     |