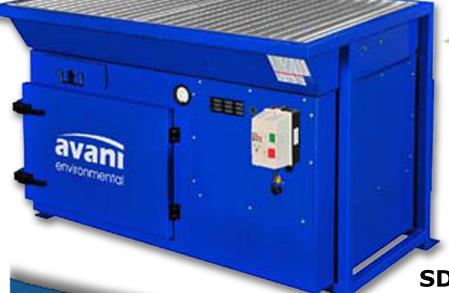

## DOWNDRAFT tables

SDT 1400X and SDT-1500

Both the SDT-1400X (right) and the SDT-1500 (below) are equipped with a 3 Stage Filtration system

**SDT-1400X** 

Features removable grated top, optional side and back panels and a 5/8" fixture holding top

**SDT-1500** 

www.avanienvironmental.com