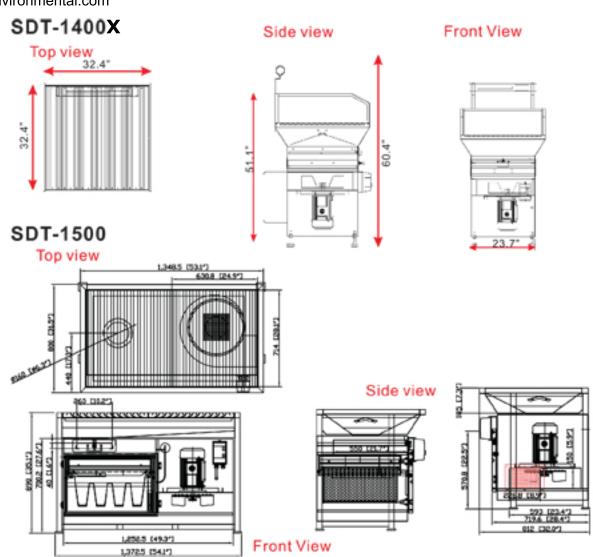

## DOWNDRAFT tables

SDT 1400X and SDT-1500

Both the SDT-1400X (right) and the SDT-1500 (below) are equipped with a 3 Stage Filtration system

**SDT-1400X** 

Features removable grated top, optional side and back panels and a 5/8" fixture holding top

**SDT-1500** 

www.avanienvironmental.com

## **TECHNICAL DATA**

| SDT-1400X                      | SDT-1500                           |
|--------------------------------|------------------------------------|
| 2 HP TEFC NEMA, 460v/60Hz/3 Ph | 2 HP TEFC NEMA, 230/460v/60Hz/3 Ph |
| 1400 CFM                       | 1500 CFM                           |
| Weight: 227 lbs                | Weight: 370 lbs                    |
| Dimensions: 24" x 23" x 61"    | Dimensions: 24" x 49" x 35         |