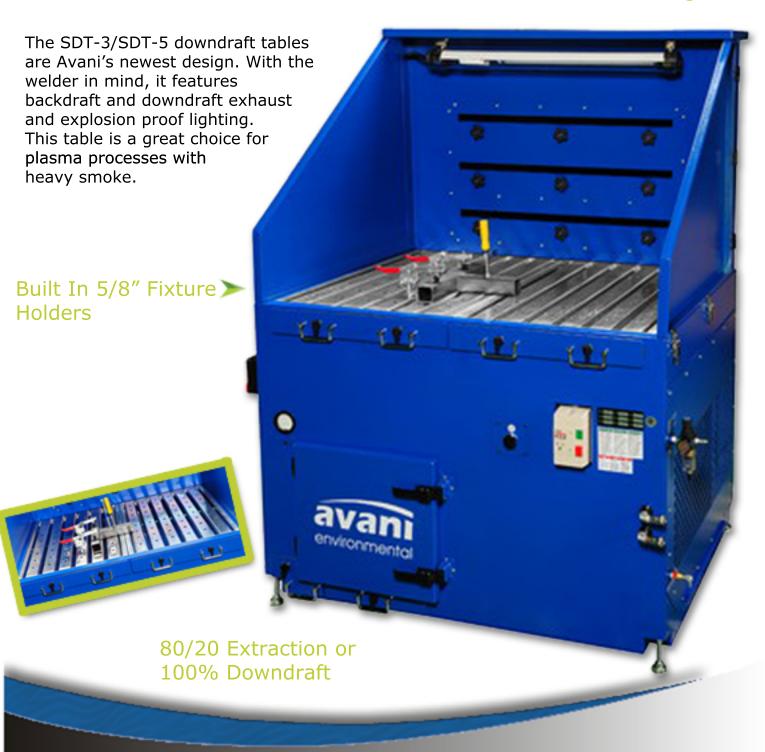

## 2 phase filtration:

Stage one: (2) aluminum mesh filters to capture sparks and steel chips

Stage two: (3) Pleated cartridge filters with manual pulse jet cleaning