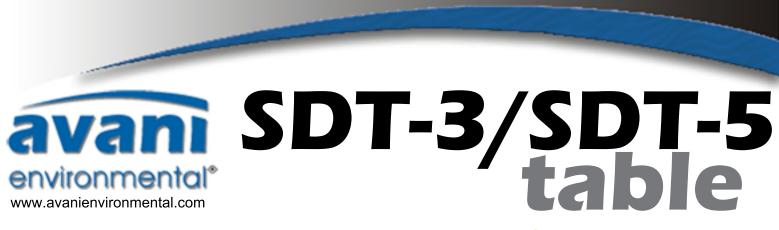

Avani's Newest Design

www.avanienvironmental.com

## **Features**

High efficiency (re-usable) cartridge 99.9% @ 1 micron Heavy gauge powder coated steel Accepts 5/8" Jig Fixtures Manual Reverse jet pulse cleaning UL approved control panel Easy access filter doors (2) Electrical outlets Differential pressure gauges

## **Options**

Explosion proof light Designed to either exhaust 80% back-draft and 20% downdraft Explosion proof vents Different filter media

Silencers: inlet and outlet Rotary air lock Customized colors

## Specifications:

Nominal Air Flow: 1500 cfm

Motor: 3 HP NEMA

Motor Power Supply: 230/460v/60Hz/3 phase

Aluminum Fan Impeller

Dimensions: 58 in x 47 in x 71in

Weight: 1100 lbs