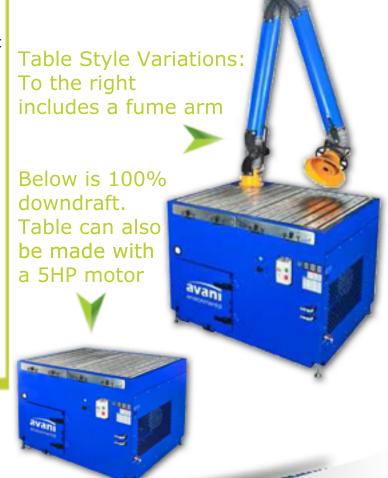

## **Options**

Explosion proof light Designed to either exhaust 80% back-draft and 20% downdraft Explosion proof vents Different filter media

Silencers: inlet and outlet Rotary air lock Customized colors