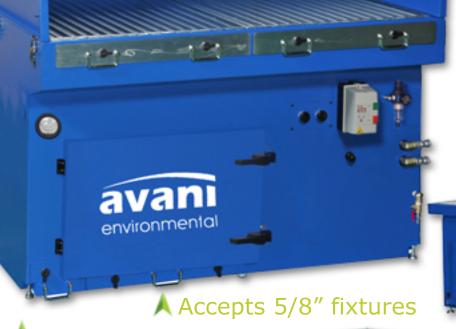

## SDT-7.5 table

Self Cleaning Cartridge

avan

The SDT-7.5 features a removable grated table top and reverse jet pulse cleaning. It comes standard with a direct drive, backward inclined blower with an output of 2500 CFM and can be customized to fit your application needs.

The above unit is shown with optional back draft and side panels