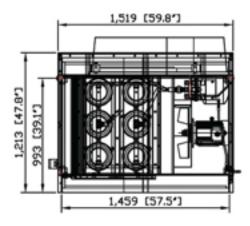

## **TECHNICAL DATA**

| Motor                | 7.5 TEFC/NEMA                          |
|----------------------|----------------------------------------|
| Motor Power Supply   | 230-460V/60Hz/3 PH                     |
| Table Velocity       | 240 FPM                                |
| Cartridges           | (6) sun bond polyester (Teflon coated) |
| Cartridge Dimensions | Dia 8.85" x 13" L                      |