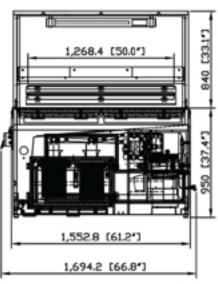

## SDT-7.5 table

Self Cleaning Cartridge

avan

The SDT-7.5 features a removable grated table top and reverse jet pulse cleaning. It comes standard with a direct drive, backward inclined blower with an output of 2500 CFM and can be customized to fit your application needs.

The above unit is shown with optional back draft and side panels