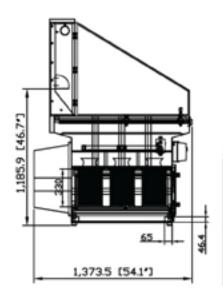

## **TECHNICAL DATA**

| Motor                | 7.5 TEFC/NEMA                          |
|----------------------|----------------------------------------|
| Motor Power Supply   | 230-460V/60Hz/3 PH                     |
| Table Velocity       | 240 FPM                                |
| Cartridges           | (6) sun bond polyester (Teflon coated) |
| Cartridge Dimensions | Dia 8.85" x 13" L                      |