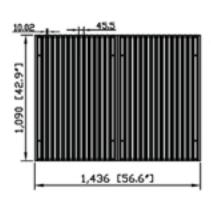

## SDT-7.5 table

Self Cleaning Cartridge

avan

The SDT-7.5 features a removable grated table top and reverse jet pulse cleaning. It comes standard with a direct drive, backward inclined blower with an output of 2500 CFM and can be customized to fit your application needs.