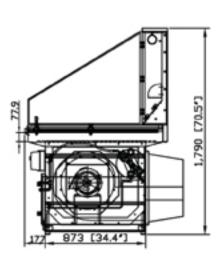

## SDT-7.5 table

Self Cleaning Cartridge

avan

The SDT-7.5 features a removable grated table top and reverse jet pulse cleaning. It comes standard with a direct drive, backward inclined blower with an output of 2500 CFM and can be customized to fit your application needs.

The above unit is shown with optional back draft and side panels