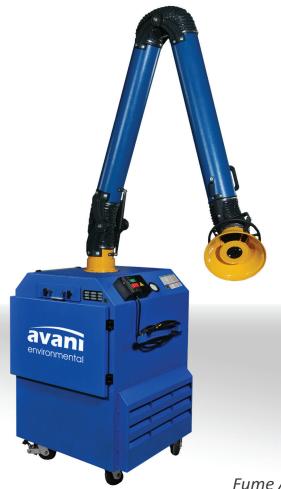

# SPC-1000

Portable Fume Collector

Fume Arm Not Included

# Designed for "point of origin" extraction for any work area

Avani's SPC-1000 is a user friendly versatile portable fume extraction system. The four stage filtration and optional filtration configurations offer a highly efficient and effective clean air solution. Single phase 120 volt power, casters and vertical compact design make the SPC-1000 the perfect choice for point of origin fume extraction at any location in the plant or shop.

#### **PORTABLE**

Compact vertical design and casters

#### **FILTER STATUS GAUGE**

Easy maintenace management