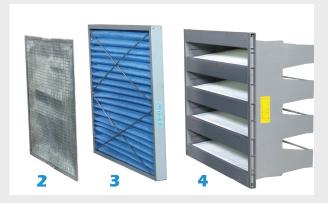

#### **Filters**

Stage 1 Clean out drawer with stainless steel screen for the removal of large debris

**Stage 2** Stainless Steel screen filter for the removal of large particles & spark arrestance

| Stage 3 | Pleated filter 24x24x2 MERV 8 35% |
|---------|-----------------------------------|
|         | efficiency                        |

| Stage 4 | V Cell filter 24x24x12 MERV 15 |
|---------|--------------------------------|
|         | 95% efficiency                 |

Optional HEPA and carbon filters available

6541 Meridien Drive | Suite 125 | Raleigh, NC 27616 | USA Phone: +1 (919) 570 2862