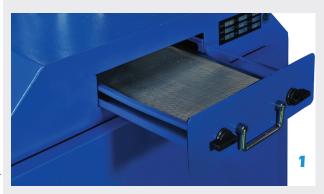

#### NO TOOLS

Easy access to filters

#### **Filters**

Stage 1 Clean out drawer with stainless steel screen for the removal of large debris

**Stage 2** Stainless Steel screen filter for the removal of large particles & spark arrestance

| Stage 3 | Pleated filter 24x24x2 MERV 8 35% |
|---------|-----------------------------------|
|         | efficiency                        |