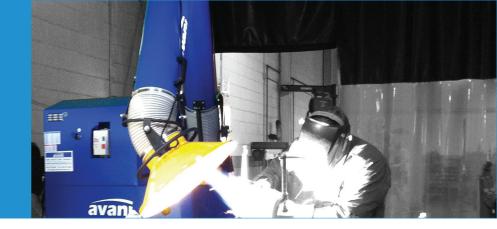

# Designed for "point of origin" extraction for any work area

### **Portable Collector**

Avani's SPC-2000 is a user friendly versatile portable fume extraction system. The three stage filtration configuration delivers high efficiency filtration and favorable filter life cycles by providing both washable and reverse pulse cleaning elements. Single phase 120 power, casters and horizontal compact design make the SPC-2000 the perfect choice for point of origin fume extraction at any location in the plant or shop.