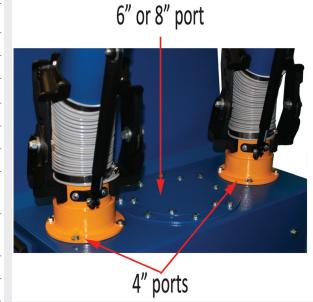

# **Specifications**

| -                     |                                                                                                                                                             |
|-----------------------|-------------------------------------------------------------------------------------------------------------------------------------------------------------|
| Construction          | 18 gauge powder coated steel                                                                                                                                |
| Base Unit             | 3 stage filtration, manual reverse pulse-<br>jet cleaning, differential pressure gauge,<br>dust entrapment tray, auxiliary 6" inlet<br>port with slide gate |
| Fume Arm Ports        | (1) 6"diameter or (1) 8" diameter (2) 4" diameter                                                                                                           |
| <b>Technical Data</b> |                                                                                                                                                             |
| NOM. AIRFLOW          | 1100 CFM                                                                                                                                                    |
| ELECTRIC              | 1.5 HP TEFC, 120V, single phase, 60 Hz                                                                                                                      |
| NOISE LEVEL           | 77 dBA @ 3.25 ft                                                                                                                                            |
| COMPRESSED AIR        | 90 PSI required                                                                                                                                             |
|                       |                                                                                                                                                             |

## **Fume Arm Options**

Fits two 4 inch diameter fume arms or either one 6 inch or 8 inch diameter fume arm

6541 Meridien Drive | Suite 125 | Raleigh, NC 27616 | USA Phone: +1 (919) 570 2862

E-mail: info@avanienvironmental.com