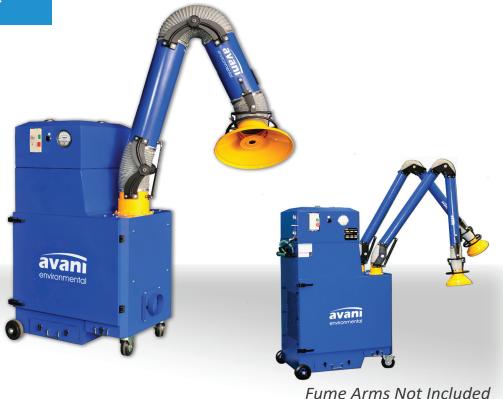

SPC-2000

Portable Fume Collector

### **Portable Collector**

Avani's SPC-2000 is a user friendly versatile portable fume extraction system. The three stage filtration configuration delivers high efficiency filtration and favorable filter life cycles by providing both washable and reverse pulse cleaning elements. Single phase 120 power, casters and horizontal compact design make the SPC-2000 the perfect choice for point of origin fume extraction at any location in the plant or shop.

## **Fume Arm Options**

Fits two 4 inch diameter fume arms or either one 6 inch or 8 inch diameter fume arm

6541 Meridien Drive | Suite 125 | Raleigh, NC 27616 | USA Phone: +1 (919) 570 2862

E-mail: info@avanienvironmental.com