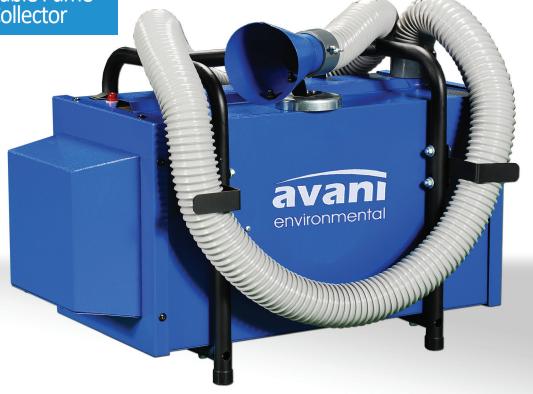

## HANDHELD PORTABLE FUME EXTRACTION

## **Portable Collector**

Avani's SPC-230 is a light duty and easy to carry filtration unit. The SPC-230 is designed to provide the user "Point of Origin" extraction at any working area. The 5 stage filtration system, light weight construction and 230 CFM make the SPC-230 a very versatile and compact unit.

## **Five Stage Filtration**

- 1. Aluminum mesh filter to control sparks and remove large particles & debris
- 2. Pre-filter MERV 8 35% efficient 3-10 micron
- Intermediate filter MERV 13 85% efficient
  1-3 micron extends life of higher efficiency filters
- 4. High efficiency MERV 14 95% efficient .3 1 micron filter removes fine particles extending life of HEPA filter
- 5. HEPA final filter captures 99.97% of particles to .3 micron