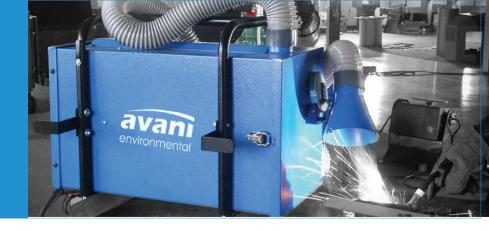

# Designed for "point of origin" extraction for any work area

## **Portable Collector**

Avani's SPC-230 is a light duty and easy to carry filtration unit. The SPC-230 is designed to provide the user "Point of Origin" extraction at any working area. The 5 stage filtration system, light weight construction and 230 CFM make the SPC-230 a very versatile and compact unit.