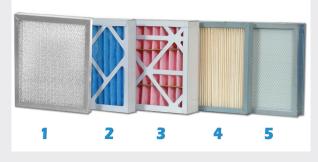

## Progressively staged filtration efficiences offer longer filter life cycles and optimize maintenace costs

## **Five Stage Filtration**

- 1. Aluminum mesh filter to control sparks and remove large particles & debris
- 2. Pre-filter MERV 8 35% efficient 3-10 micron
- Intermediate filter MERV 13 85% efficient
  1-3 micron extends life of higher efficiency filters
- 4. High efficiency MERV 14 95% efficient .3 1 micron filter removes fine particles extending life of HEPA filter
- 5. HEPA final filter captures 99.97% of particles to .3 micron