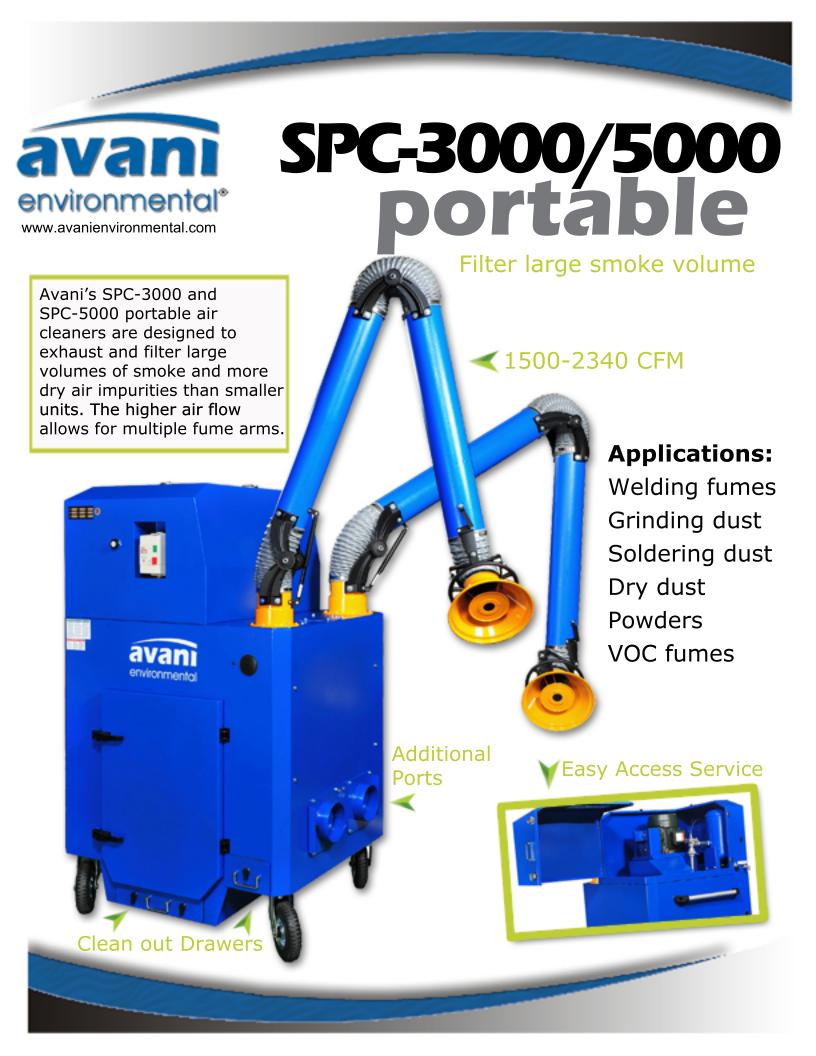

### SPC-3000 supports:

- (2) 6"diameter fume arms at 7', 10' or 14' lengths
- (1) 8" diameter fume arm at 7', 10' or 14' lengths

## SPC-5000 supports

- (2) 8" diameter fume arm at 7', 10' or 14' lengths
UL approved, push button control box
High efficiency, fully enclosed motor
Aggressive aluminum impeller
Dust entrapment tray

\*other media is available

#### SPC-3000

- . 6" diameter fume arms at 7', 10' or
- 14' lengths
- 8" diameter fume arm at 7', 10' or
- 14' lengths

#### SPC-5000

- . 8" diameter fume arms at 7', 10' or
- 14' lengths
- · Larger diameter fume arm hood
- · Minihelic static pressure gauge
- Air pressure gauge
- HEPA filter (for hexavalent chromium)
- · Carbon Filter (exhaust side)
- Optional filter media available upon request
- Halogen light kit
- Three phase motor
- · Oversized casters
- Teflon Polyester Spun Bond filter

# **TECHNICAL DATA**

| Model number                | SPC-30             | 00       | SPC-5000            |
|-----------------------------|--------------------|----------|---------------------|
|                             |                    |          |                     |
| Nominal Airflow at base     | 1500 CFM           |          | 2340 CFM            |
| Filter Area                 | 760 sq ft          |          | 760 sq ft           |
| Motor                       | 3 HP TEFC NEMA     |          | 5 HP TEFC NEMA      |
| Motor power supply          | 230 / 460V, 3PH    |          | 230 / 460V, 3PH     |
| Dimensions:                 | Unit:              | Packing: |                     |
| Width                       | 38"                | 41"      | 49.4 inch           |
| Depth                       | 48.5"              | 53"      | 37.6 inch           |
| Height                      | 70.5"              | 75"      | 71.1 inch (w/o arm) |
| Compressed air requirements | 90 PSI             |          | 90 PSI              |
| Noise Level                 | 70 dB(A) @ 3.25 ft |          | 76 dB(A) @ 3.25 ft  |
| Net weight                  | 783 lbs            |          | 783 lbs             |