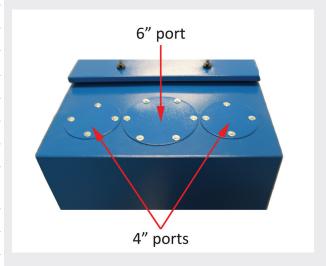

## **Specifications**

| Construction   | 18 gauge powder coated steel      |
|----------------|-----------------------------------|
| Base Unit      | 3 stage filtration                |
| Fume Arm Ports | (1) 6"diameter<br>(2) 4" diameter |
| Motor          | 860 w / 1.15 hp                   |

## **Fume Arm Options**

Fits two 4 inch diameter fume arms or one 6 inch diameter fume arm

6541 Meridien Drive | Suite 125 | Raleigh, NC 27616 | USA Phone: +1 (919) 570 2862

E-mail: info@avanienvironmental.com