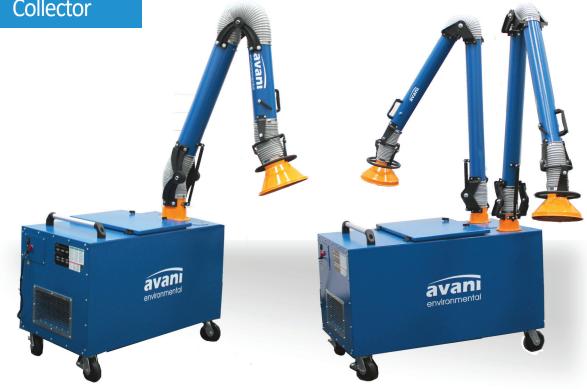

**SPC-800** 

Portable Fume Collector

## **Portable Collector**

Avani's SPC-800 is a user friendly versatile portable extraction unit. The three stage filtration system and optional filter configurations make the SPC-800 a highly efficient and effective solution. Multiple connection ports and source arm options make the SPC-800 a perfect choice for point of origin extraction at any location in the plant or shop.

## **Fume Arm Options**

Fits two 4 inch diameter fume arms or one 6 inch diameter fume arm

6541 Meridien Drive | Suite 125 | Raleigh, NC 27616 | USA Phone: +1 (919) 570 2862

E-mail: info@avanienvironmental.com