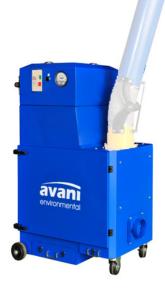

SPC-1000 1100 CFM 1.5hp motor single phase minihelic gauge Vbank main filter

Quantity:\_\_\_\_\_ Trade Up Price: \$1,900

6" or 8" arm optional

SPC-2000 1100 CFM 3 stage filtration system

6" or 8" arm optional

JF (11

avani

Quantity: Trade Up Price: \$2,750