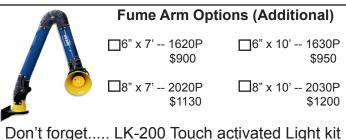

CompanyName:

Address:

Contact Name: \_\_\_\_\_

Contact Number: ContactE-mail:\_\_\_\_\_

**Current Product Information (Unit to Trade In)** ManufacturerName:\_\_\_\_\_ Model Name:

YearPurchased:\_\_\_\_\_

| Trade | Up | Ор | tions | , |
|-------|----|----|-------|---|
|       |    |    |       |   |

SPC-1000 1100 CFM 1.5hp motor single phase minihelic gauge Vbank main filter

Quantity:\_\_\_\_\_ Trade Up Price: \$1,900

6" or 8" arm optional

SPC-2000 1100 CFM 3 stage filtration system



6" or 8" arm optional



List: \$264; 50% off with Program Price: \$132

Avani Environmental Intl., Inc.® 95 Cypress Drive, Youngsville, NC 27596 avanienvironmental.com

Phone: 919-570-2862

Fax: 919-570-2863

1.5hp motor single phase minihelic gauge pulse jet cleaning

JF (11

avani

Quantity: Trade Up Price: \$2,750



## Quantity:

How it works:

- 1) Fax this form to Avani at 919-570-2863 or e-mail to sales@ avanienvironmental.com
- 2) Traded unit must be at least 1hp and perform at 800 cfm
- 2) Confirm the unit that you want: SPC-1000 or SPC-2000
- 3) Ship your old portable unit back to Avani.
- 1) The unit must be free of any harmful particulates before sending back.
  - 2) No filters

Application:

Not Operational

Condition of Unit:

Poor

Average Good

Like New

- 4) The new unit will be shipped to your